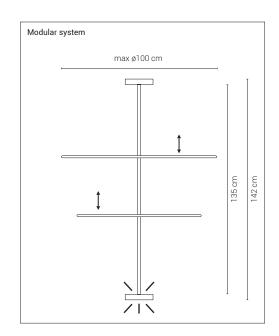

**Mounting** Suspension

**Environment** Indoor

Materials Metal and sound-proofing fabric

Voltage 230V 50/60Hz

**Source** 2x 13W LED - 3000K

**Lumen** 2x 1300lm

**Dimming** NA

# Feel Sara Moroni

Large 1831-23

Medium 1831-22

Small 1831-21