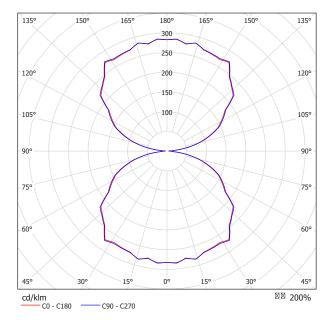

## Feel Sara Moroni

Modular suspension with metal structure in three sizes available graphite, gold and pink gold matt finishes. Sound-absorbing fabric discs are available in three diameters with the following colors: bordeaux, dark blue, petroleum, brick, sand, light grey, dark green. Discs are also available as a single decorative element, wi thout light.



**Mounting** Suspension

**Environment** Indoor

Materials Metal and sound-proofing fabric

Voltage 230V 50/60Hz

**Source** 2x 13W LED - 3000K

**Lumen** 2x 1300lm

**Dimming** NA



#### Feel elements



Certification





# Feel Sara Moroni

Large 1831-23



Medium 1831-22



Small 1831-21







#### Fabrics of

### **Pugi RG**

Gemma Vel 100% Polyester FR



#### **Metal Finishes**





#### Certification