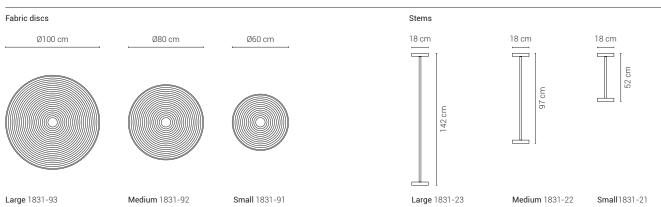

## Feel Sara Moroni

Modular suspension with metal structure in three sizes available graphite, gold and pink gold matt finishes. Sound-absorbing fabric discs are available in three diameters with the following colors: bordeaux, dark blue, petroleum, brick, sand, light grey, dark green. Discs are also available as a single decorative element, wi thout light.



**Mounting** Suspension

**Environment** Indoor

Materials Metal and sound-proofing fabric

Voltage 230V 50/60Hz

**Source** 2x 13W LED - 3000K

**Lumen** 2x 1300lm

**Dimming** NA



#### Feel elements



Certification





# Feel Sara Moroni

Large 1831-23



Medium 1831-22



Small 1831-21







#### Fabrics of

### **Pugi RG**

Gemma Vel 100% Polyester FR



#### **Metal Finishes**





#### Certification