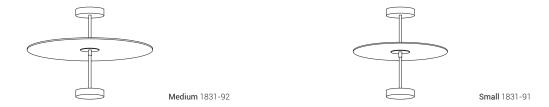

## Feel Sara Moroni

Modular suspension with metal structure in three sizes available graphite, gold and pink gold matt finishes. Sound-absorbing fabric discs are available in three diameters with the following colors: bordeaux, dark blue, petroleum, brick, sand, light grey, dark green. Discs are also available as a single decorative element, wi thout light.

# Feel Sara Moroni

Large 1831-23

Medium 1831-22

Small 1831-21