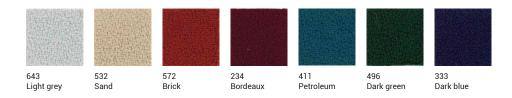

## Feel Sara Moroni

Modular suspension with metal structure in three sizes available graphite, gold and pink gold matt finishes. Sound-absorbing fabric discs are available in three diameters with the following colors: bordeaux, dark blue, petroleum, brick, sand, light grey, dark green. Discs are also available as a single decorative element, wi thout light.

#### Fabrics of