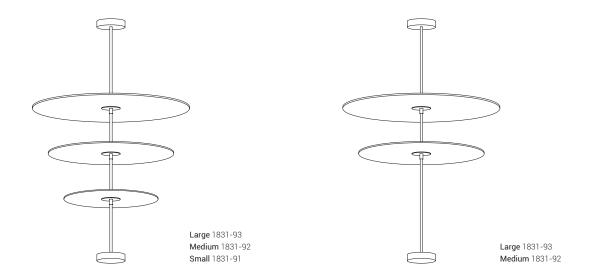

## Feel Sara Moroni

Modular suspension with metal structure in three sizes available graphite, gold and pink gold matt finishes. Sound-absorbing fabric discs are available in three diameters with the following colors: bordeaux, dark blue, petroleum, brick, sand, light grey, dark green. Discs are also available as a single decorative element, wi thout light.

# Feel Sara Moroni

Large 1831-23

Medium 1831-22

Small 1831-21