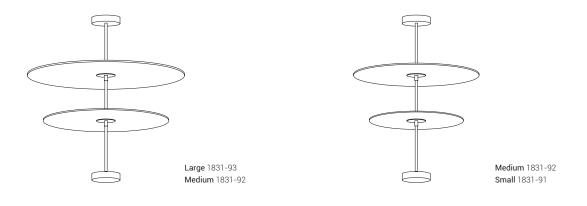

## Feel Sara Moroni

Modular suspension with metal structure in three sizes available graphite, gold and pink gold matt finishes. Sound-absorbing fabric discs are available in three diameters with the following colors: bordeaux, dark blue, petroleum, brick, sand, light grey, dark green. Discs are also available as a single decorative element, wi thout light.

# Feel Sara Moroni

Large 1831-23

Medium 1831-22

Small 1831-21