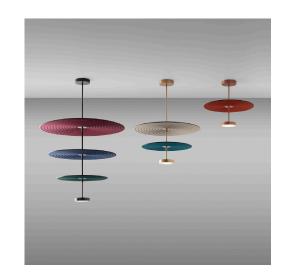

## Feel Sara Moroni

Modular suspension with metal structure in three sizes available graphite, gold and pink gold matt finishes. Sound-absorbing fabric discs are available in three diameters with the following colors: bordeaux, dark blue, petroleum, brick, sand, light grey, dark green. Discs are also available as a single decorative element, wi thout light.